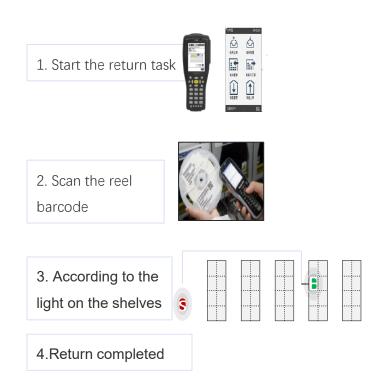

## **Smart Storage Material Returned Process**

#### **Material returned flow chart**

#### **Material returned schematic diagram**