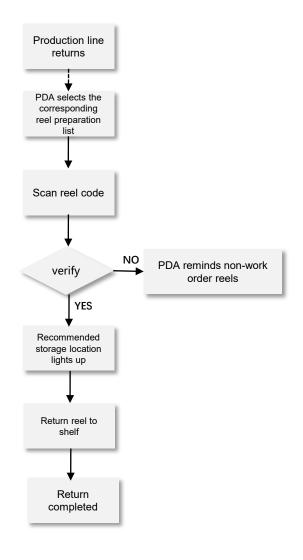

## **Smart Storage Material Returned Process**

#### **Material returned flow chart**