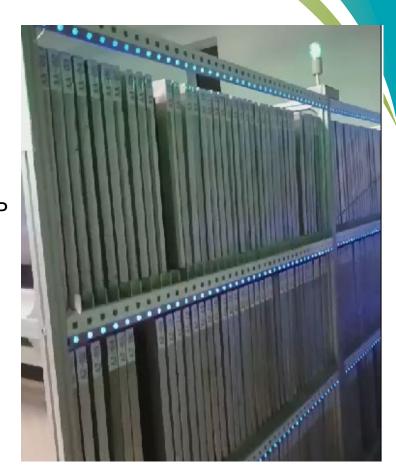

## **SIR7000B Smart Stencil Storage Introduction**

### **Feature**

- Eye-catching indicator light, quickly find the storage location
- Convenient operation, PDA scanning can record the position
- Simple management, provide wired and wireless connection, fast connect with MES/ERP
- Durable, corrosion resistant material

# SIR7000B Smart Stencil Storage Specification

| Size                      | Max 2500*1500*800MM (Depends on Stencil Size)  |
|---------------------------|------------------------------------------------|
| Weight                    | About 150KG                                    |
| Layers<br>Storage Numbers | 2 Layers(Max 3) Available 50 stencils/ Layer   |
| Power                     | 100W                                           |
| Spacing                   | Available from 25-50MM Thickness Stencil       |
| Connection Method         | Wi-Fi/ Internet port                           |
| Function                  | Smart LED light with QR code each slot         |
| Optional configuration    | Top Running Indicator light Casters/ Foot cups |