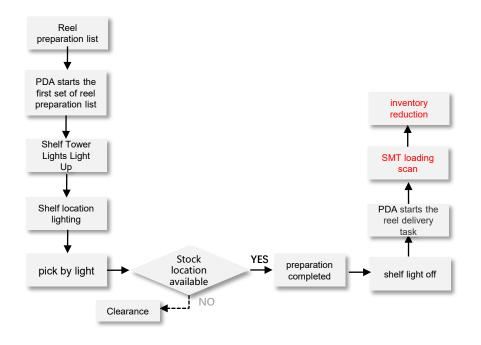

### **Smart Storage Material Preparation Process**

#### **Reels preparation flow chart** Get the storage order PDA starts to go on shelves PDA scanning shelf code PDA scans warehouse the first Reel update Listing Scan location completed code PDA click to Location light finish is on YES Adjacent Scan new lights on All on empty shelves reels shelves warehouse lights on

#### **Reels preparation schematic diagram**

1. Scan the barcode of the shelf

2. Scan the first Reel ID